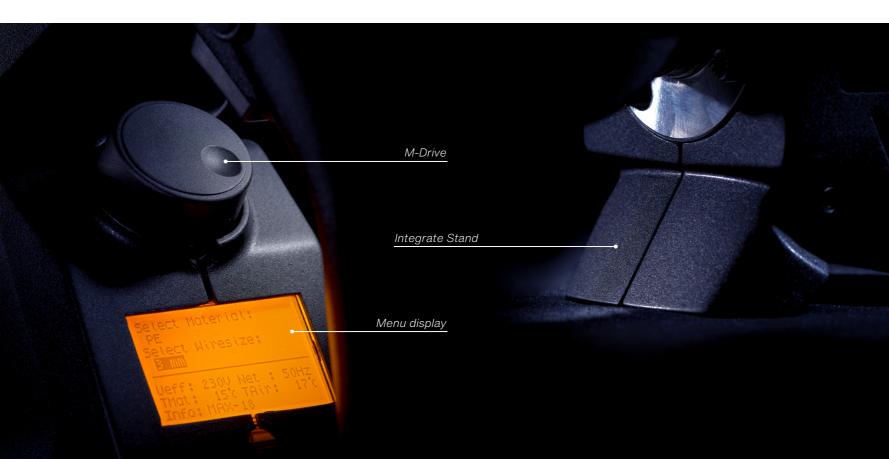

#### BREAKTHROUGH DESIGN

Innovative central M-Drive control (*turn & push*) and high-resolution display

Integrated stand. No separate stand required.

180°

Extruder is also upside down safe to guide and operate