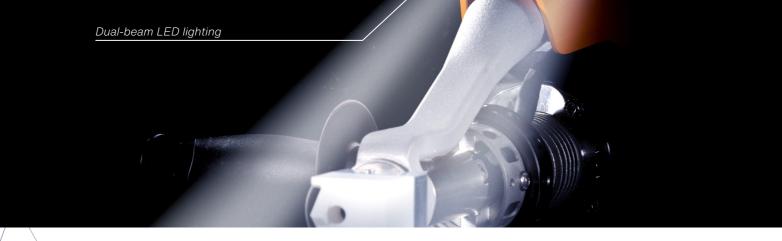

Bright and even illumination of the weld seam by dual-beam LED lighting

You have never welded plastic **so easily and safely**. The ergonomic design and the intelligent control of the new MUNSCH MAX series give you the security of being able to create a perfect weld in every position and with every material.