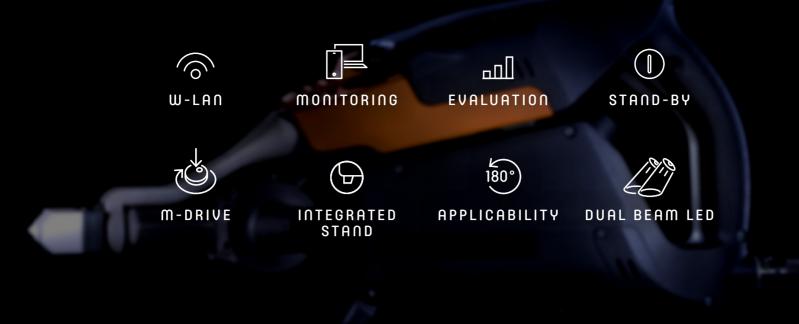

#### BREAKTHROUGH DESIGN

Innovative central M-Drive control (*turn & push*) and high-resolution display

Integrated stand. No separate stand required.

180°

Extruder is also upside down safe to guide and operate

Bright and even illumination of the weld seam by dual-beam LED lighting

You have never welded plastic **so easily and safely**. The ergonomic design and the intelligent control of the new MUNSCH MAX series give you the security of being able to create a perfect weld in every position and with every material.

### OUTSTANDING FUNCTIONALITIES

Wireless connection through integrated WLAN for bidirectional data exchange with smartphone or PC

Wired or wireless process monitoring via App or desktop computer

Comprehensive evaluations as recording on integrated SD card or via WLAN to App and desktop computers